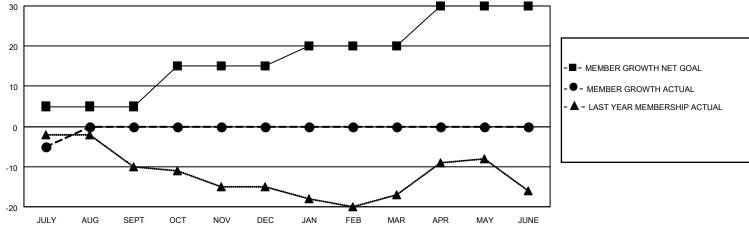

## MONTHLY MEMBERSHIP PROGRESS REPORT

**LOCATION ICELAND** District 109 B Results as of: 7/31/2022

| Clubs RESULTS FOR 2022-2023 |   |   |   | Members RESULTS FOR 2022-2023 |    |   |   |
|-----------------------------|---|---|---|-------------------------------|----|---|---|
|                             |   |   |   |                               |    |   |   |
| JULY/AUG/SEPT               | 0 | 0 | 0 | JULY/AUG/SEPT                 | 5  | 0 | 5 |
| OCT/NOV/DEC                 | 0 | 0 | 0 | OCT/NOV/DEC                   | 10 | 0 | 0 |
| JAN/FEB/MAR                 | 1 | 0 | 0 | JAN/FEB/MAR                   | 5  | 0 | 0 |
| APR/MAY/JUNE                | 0 | 0 | 0 | APR/MAY/JUNE                  | 10 | 0 | 0 |